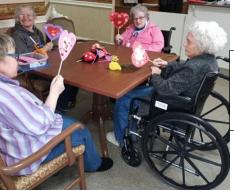

sh has been to have a meal with Santa Doris sent her letter to Santa, asked him lunch. Santa replied saying he would have to wait until after the first of the year when he wasn't so busy.

Doris and Santa sat down to a fancy meal on 2/2/22. Santa arrived and made her Christmas Dream come true.

Doris P. is Never Too Old To Dream!

# Faces of our Cottages Residents



This Lochsa Falls resident really enjoyed celebrating Valentine's Day



This sweet lady, in Weiser, turned 84 this month



This dear lady, also in Weiser, turned 101 this month



Meridian residents doing some stretching exercises



Payette residents doing chair exercises



Mt Home residents enjoying a meal, root beer floats and a laugh or two



Middleton residents enjoying root beer floats during their Olympic Ceremony



These Boise residents enjoy some good conversation with their Valentine craft



# **Celebrate The Cottages Employees**

#### **Referral Bucks!**

Although it is serious business, we have a great time giving away "Referral Bucks". Did you know that if you refer someone to The Cottages and they move in, you could be eligible for our "Referral Bucks"? **Cheryl Conrad knows!** Cheryl was recently presented a \$1000 gift card from The Cottages of Emmett for her referral!

It is important you let us know the name of the person you are referring before they contact us.

For more information on eligibility and restrictions, contact any staff member or call us at 208.475.1805.



# We Celebrate our February Staff Anniversaries

Happy Anniversary to our staff who celebrated their Cottages anniver